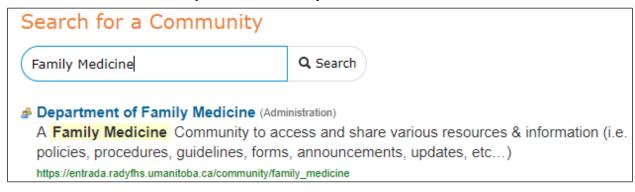

https://entrada.radyfhs.umanitoba.ca/community/family medicine

1. When you already log into Entrada, on your Dashboard, click on "Communities" top tab

- 2. Under "Search for a Community" box, type in "Family Medicine"
  - ⇒ The "Department of Family Medicine" Community appear on the list.
  - □ Click on the title "Department of Family Medicine"

3. You will be taken to the Community page.