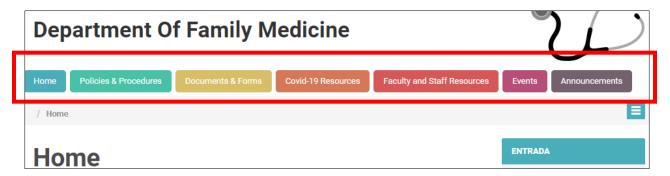

## **Department of Family Medicine**

## **Access Department Community When User Currently Logs into Entrada**

No login username & password is required to access the community. However, if you currently log into Entrada, you can also access the community.

https://entrada.radyfhs.umanitoba.ca/community/family medicine

1. When you already log into Entrada, on your Dashboard, click on "Communities" top tab



- 2. Under "Search for a Community" box, type in "Family Medicine"
  - ⇒ The "Department of Family Medicine" Community appear on the list.
  - □ Click on the title "Department of Family Medicine"



3. You will be taken to the Community page.





## Department of Family Medicine

## **Access Department Community When User Currently Logs into Entrada**