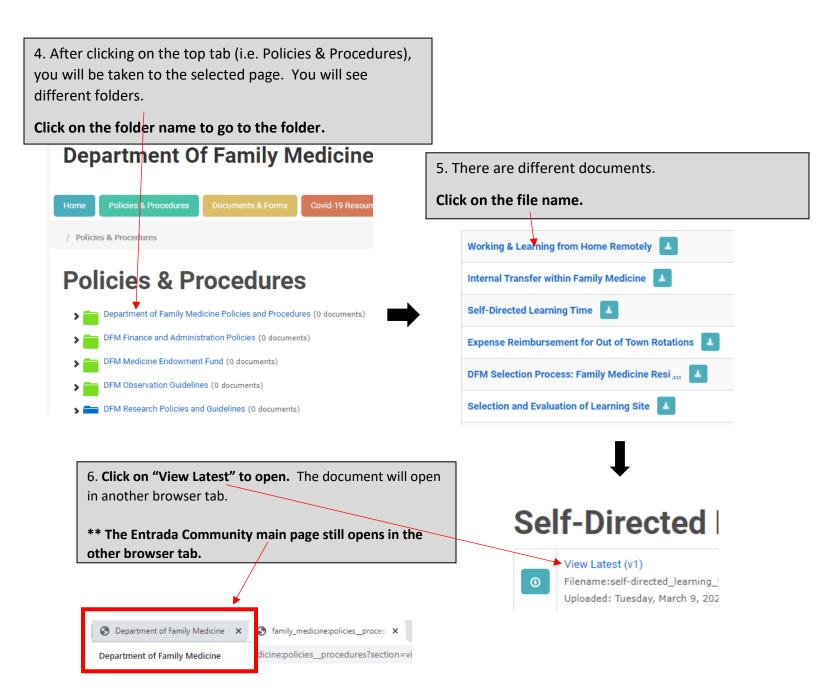

## **Department of Family Medicine**

## **Access Department Community When User Currently Logs into Entrada**

No login username & password is required to access the community. However, if you currently log into Entrada, you can also access the community.

https://entrada.radyfhs.umanitoba.ca/community/family medicine

1. When you already log into Entrada, on your Dashboard, click on "Communities" top tab



- 2. Under "Search for a Community" box, type in "Family Medicine"
  - ⇒ The "Department of Family Medicine" Community appear on the list.
  - □ Click on the title "Department of Family Medicine"



3. You will be taken to the Community page.





## Department of Family Medicine

## **Access Department Community When User Currently Logs into Entrada**